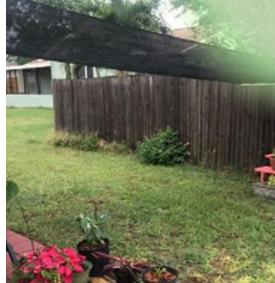

- Pool Shade sail Features
- \* Durable,long life service with reinforced edges.
- \* 30%-95% Sunblock
- \* Aluminium grommets for easy installation
- \* Multiple sizes and colors for your different choices
- Pool Shade Sail Application