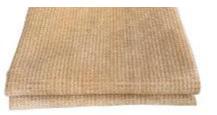

|
| Material       | 100% Virgin HDPE + UV                     |
| Shape          | Triangle Square Rectangle                 |
| Packing        | Pieces                                    |
| Length         | 1-200m                                    |
| Function       | Plantations Covers Anti-sun Shade Netting |
| Feature        | Durable                                   |
| Delivery time  | 25-30days                                 |
| Weaving type   | Wrap Knitted                              |



- Pool Shade sail Features
- \* Durable,long life service with reinforced edges.
- \* 30%-95% Sunblock
- \* Aluminium grommets for easy installation
- \* Multiple sizes and colors for your different choices
- Pool Shade Sail Application

















• Product Details