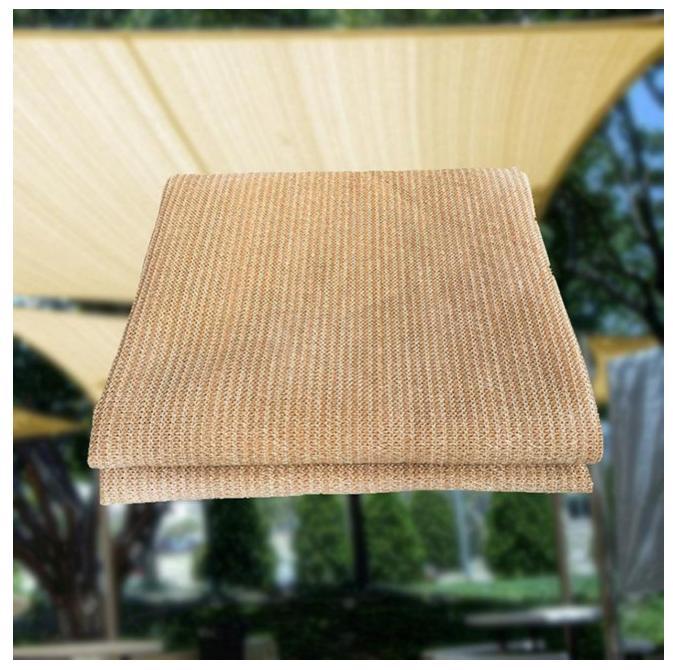

## Product Description

This Pool Shade sail made in China is made of high-quality HDPE raw materials through scientific formula, high-temperature plasticizing extrusion, directional stretching, and then refining. The Pool Shade sail has high mechanical strength, good weather resistance, and excellent UV blocking performance., the use of more convenient and other advantages, the product is exported to some developed countries, in short supply, is the best product for outdoor shading and cooling materials.

• Product Details