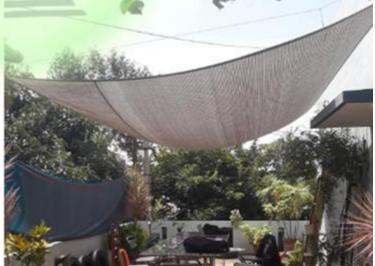

- Pool Shade sail Features
- \* Durable,long life service with reinforced edges.
- \* 30%-95% Sunblock
- \* Aluminium grommets for easy installation
- \* Multiple sizes and colors for your different choices
- Pool Shade Sail Application