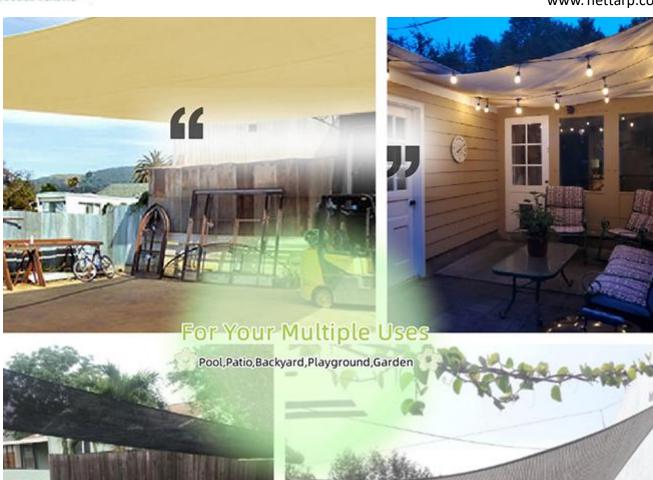

- Pool Shade sail Features
- \* Durable,long life service with reinforced edges.
- \* 30%-95% Sunblock
- \* Aluminium grommets for easy installation
- \* Multiple sizes and colors for your different choices
- Pool Shade Sail Application