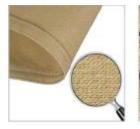

## Pool Shade Sail

Double Plastic® Pool Shade sail made in China is a perfect choice for your daily life. Made of highly-durable HDPE, this product is strong and breathable. with metal grommets, you can easily hang it up over your pool, garden, patio, yard, or garage. With UV treatment, shade net can protect you and your family from the sun rays while you are outdoors.

## Product Description

This Pool Shade sail made in China is made of high-quality HDPE raw materials through scientific formula, high-temperature plasticizing extrusion, directional stretching, and then refining. The Pool Shade sail has high mechanical strength, good weather resistance, and excellent UV blocking performance., the use of more convenient and other advantages, the product is exported to some developed countries, in short supply, is the best product for outdoor shading and cooling materials.