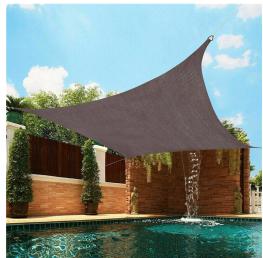

## Pool Shade Sail

Double Plastic® Pool Shade sail made in China is a perfect choice for your daily life. Made of highly-durable HDPE, this product is strong and breathable. with metal grommets, you can easily hang it up over your pool, garden, patio, yard, or garage. With UV treatment, shade net can protect you and your family from the sun rays while you are outdoors.

- Pool Shade sail Features
- \* Durable,long life service with reinforced edges.
- \* 30%-95% Sunblock
- \* Aluminium grommets for easy installation
- \* Multiple sizes and colors for your different choices
- Pool Shade Sail Application