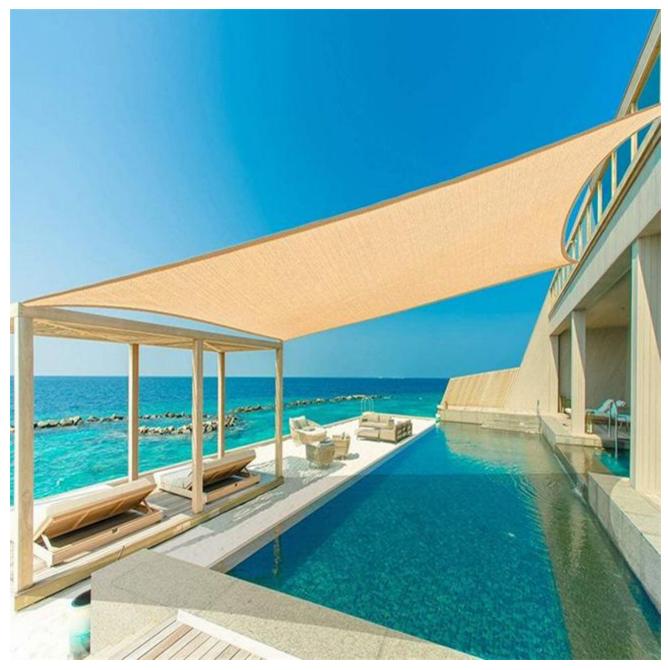

## Pool Shade Sail

Double Plastic® Pool Shade sail made in China is a perfect choice for your daily life. Made of highly-durable HDPE, this product is strong and breathable. with metal grommets, you can easily hang it up over your pool, garden, patio, yard, or garage. With UV treatment, shade net can protect you and your family from the sun rays while you are outdoors.

- Pool Shade sail Features
- \* Durable,long life service with reinforced edges.
- \* 30%-95% Sunblock
- \* Aluminium grommets for easy installation
- \* Multiple sizes and colors for your different choices
- Pool Shade Sail Application