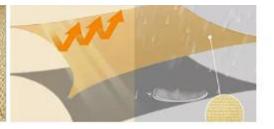

## Product Description

This Pool Shade sail made in China is made of high-quality HDPE raw materials through scientific formula, high-temperature plasticizing extrusion, directional stretching, and then refining. The Pool Shade sail has high mechanical strength, good weather resistance, and excellent UV blocking performance., the use of more convenient and other advantages, the product is exported to some developed countries, in short supply, is the best product for outdoor shading and cooling materials.

- Pool Shade sail Features
- \* Durable,long life service with reinforced edges.
- \* 30%-95% Sunblock
- \* Aluminium grommets for easy installation
- \* Multiple sizes and colors for your different choices
- Pool Shade Sail Application