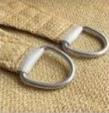

- Pool Shade sail Features
- \* Durable,long life service with reinforced edges.
- \* 30%-95% Sunblock
- \* Aluminium grommets for easy installation
- \* Multiple sizes and colors for your different choices
- Pool Shade Sail Application